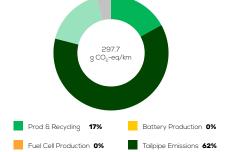

## Greenhouse Gas (GHG) Emissions

**GHG Emission Contributions** 

## **Estimated Average GHG Emissions**

Maintenance 4% Fuel/Energy Supply 17%

### **Total GHG Emissions**