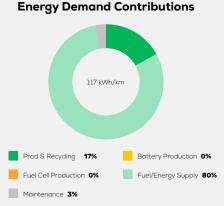

Diesel B7

2,090 kg

System Power/Torque 132 kW/430 Nm

**Emissions Class** 

Declared Battery Capacity

Declared Electric Energy Consumption (WLTP)

Average | Best | Worst
Measured Electric Energy Consumption (Green NCAP Tests)

Declared Fuel Consumption (WLTP)

Average | Best | Worst Measured Fuel Consumption (Green NCAP Tests) 7.5 | 6.1 | 8.2 |/100 km

# **Process Chain - Diesel Powertrain**



# **Default Assessment Parameters**

Country | Electricity Mix EU Average

Vehicle | Battery Lifetime

Annual Kilometers

Slow | Quick Charging

## Greenhouse Gas (GHG) Emissions

**GHG Emission Contributions** 

## **Estimated Average GHG Emissions**





Maintenance 4% Fuel/Energy Supply 17%

### **Total GHG Emissions**



#### **Estimated Average Energy Demand**



**Primary Energy Demand** 



### **Energy Source**