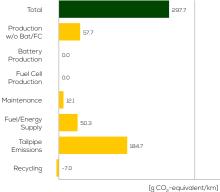

## Greenhouse Gas (GHG) Emissions

**GHG Emission Contributions** 

## **Estimated Average GHG Emissions**

Maintenance 4% Fuel/Energy Supply 17%

### **Total GHG Emissions**