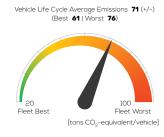

port**

D180 2.0 diesel 4x4 automatic



# Vehicle Specifications



Fuel Diesel B7

2,090 kg

System Power/Torque 132 kW/430 Nm

**Emissions Class** 

Declared Battery Capacity

Declared Electric Energy Consumption (WLTP)

Average | Best | Worst
Measured Electric Energy Consumption (Green NCAP Tests)

Declared Fuel Consumption (WLTP)

Average | Best | Worst Measured Fuel Consumption (Green NCAP Tests) 7.5 | 6.1 | 8.2 |/100 km

# **Process Chain - Diesel Powertrain**



# **Default Assessment Parameters**

Country | Electricity Mix EU Average

Vehicle | Battery Lifetime

Annual Kilometers

Slow | Quick Charging

## Greenhouse Gas (GHG) Emissions

**GHG Emission Contributions** 

## **Estimated Average GHG Emissions**





Maintenance 4% Fuel/Energy Supply 17%

### **Total GHG Emissions**



#### **Estimated Average Energy Demand**



**Primary Energy Demand** 



### **Energy Source**