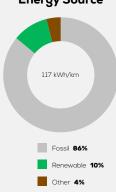

em Power/Torque 132 kW/430 Nm

**Emissions Class** 

Declared Battery Capacity

Declared Electric Energy Consumption (WLTP)

Average | Best | Worst
Measured Electric Energy Consumption (Green NCAP Tests)

Declared Fuel Consumption (WLTP)

Average | Best | Worst Measured Fuel Consumption (Green NCAP Tests) 7.5 | 6.1 | 8.2 |/100 km

# **Process Chain - Diesel Powertrain**



# **Default Assessment Parameters**

Country | Electricity Mix EU Average

Vehicle | Battery Lifetime

Annual Kilometers

Slow | Quick Charging

## Greenhouse Gas (GHG) Emissions

**GHG Emission Contributions** 

## **Estimated Average GHG Emissions**





Maintenance 4% Fuel/Energy Supply 17%

### **Total GHG Emissions**



#### **Estimated Average Energy Demand**



**Primary Energy Demand** 



### **Energy Source**