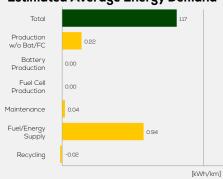

ehicle Specifications



Fuel Diesel B7

2,090 kg

System Power/Torque 132 kW/430 Nm

**Emissions Class** 

Declared Battery Capacity

Declared Electric Energy Consumption (WLTP)

Average | Best | Worst
Measured Electric Energy Consumption (Green NCAP Tests)

Declared Fuel Consumption (WLTP)

Average | Best | Worst Measured Fuel Consumption (Green NCAP Tests) 7.5 | 6.1 | 8.2 |/100 km

# **Process Chain - Diesel Powertrain**



# **Default Assessment Parameters**

Country | Electricity Mix EU Average

Vehicle | Battery Lifetime

Annual Kilometers

Slow | Quick Charging

## Greenhouse Gas (GHG) Emissions

**GHG Emission Contributions** 

## **Estimated Average GHG Emissions**





Maintenance 4% Fuel/Energy Supply 17%

### **Total GHG Emissions**



#### **Estimated Average Energy Demand**



**Primary Energy Demand** 



### **Energy Source**